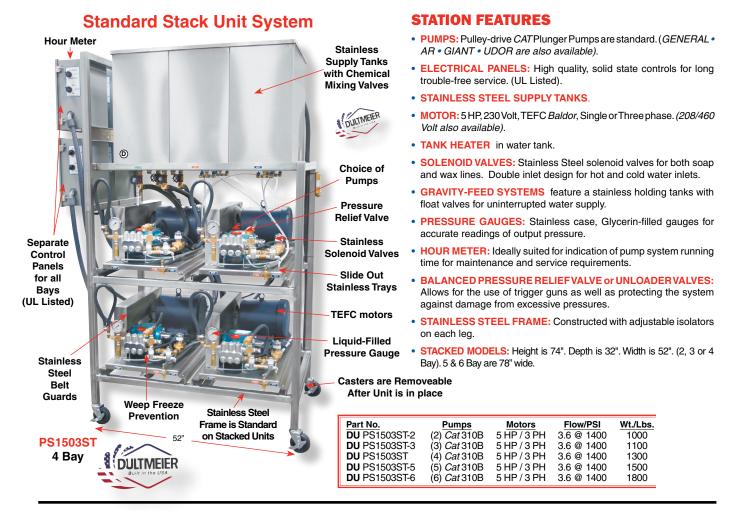

## **High Pressure Wash Stations** for Car & Truck Wash • Plant Washdown • Industrial Cleaning **Stacked Pump Stations**

## All the features you want, in an Easy-to-Service, Compact High Pressure Wash Station!

Fully Stacked Systems Include All of the Features Above, But Also Have Complete Foam Brush, Pre-Soak & Tire / Engine Cleaner Systems