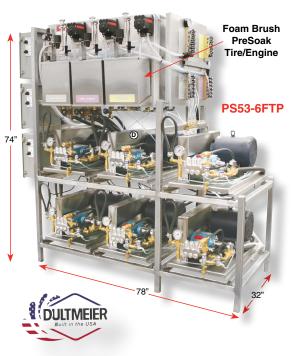

## All the features you want, in an Easy-to-Service, Compact High Pressure Wash Station!

Fully Stacked Systems Include All of the Features Above, But Also Have Complete Foam Brush, Pre-Soak & Tire / Engine Cleaner Systems

2, 3, 4 Bay Frames are 52" Wide 5 & 6 Bay Frames are 78" Wide

| Part No.     | Pumps               | <u>Motors</u> | Flow/PSI   | Wt./Lbs. |
|--------------|---------------------|---------------|------------|----------|
| DU PS53-3FTP | (3) Cat 310B        | 5 HP / 3 PH   | 3.6 @ 1400 | 1600     |
| DU PS53-4FTP | (4) Cat 310B        | 5 HP / 3 PH   | 3.6 @ 1400 | 1800     |
| DU PS53-5FTP | (5) Cat 310B        | 5 HP / 3 PH   | 3.6 @ 1400 | 2000     |
| DU PS53-6FTP | (6) Cat 310B        | 5 HP / 3 PH   | 3.6 @ 1400 | 2300     |
| DU PS53-6FTP | (6) <i>Cat</i> 310B | 5 HP / 3 PH   | 3.6 @ 1400 | 2300     |

## **Fully Stacked Systems**